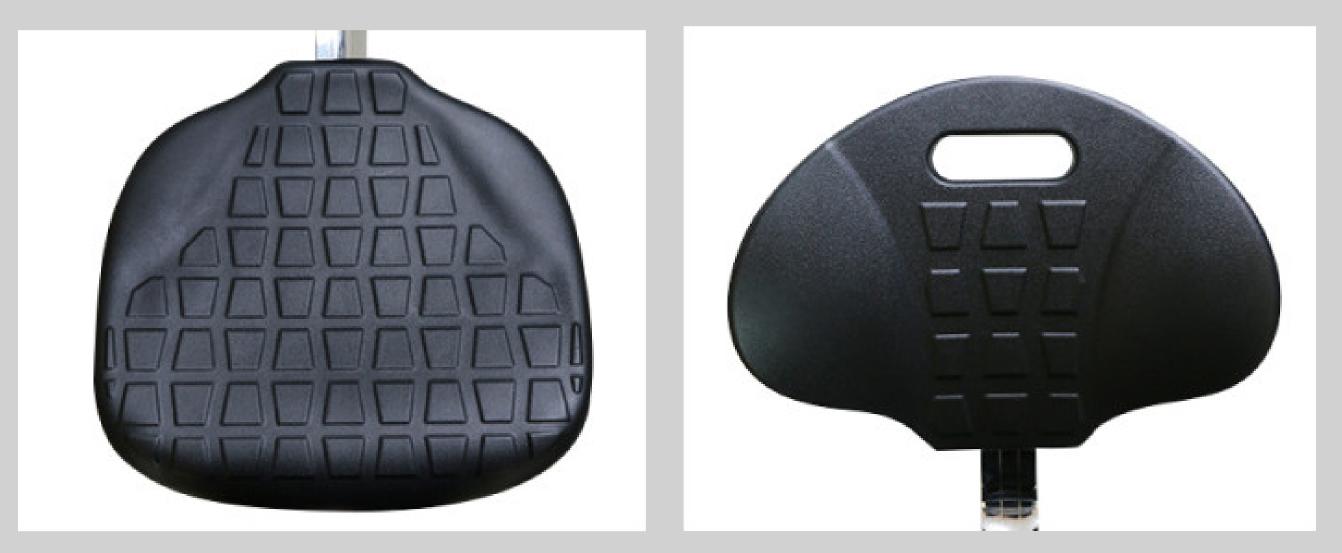

#### Polyurethane Foam

- No particle issue that occurs in synthetic leather, fabrics, etc.
- Polyurethane foam offers great overall durability.
- Remarkably comfortable due to wider seat and backrest.