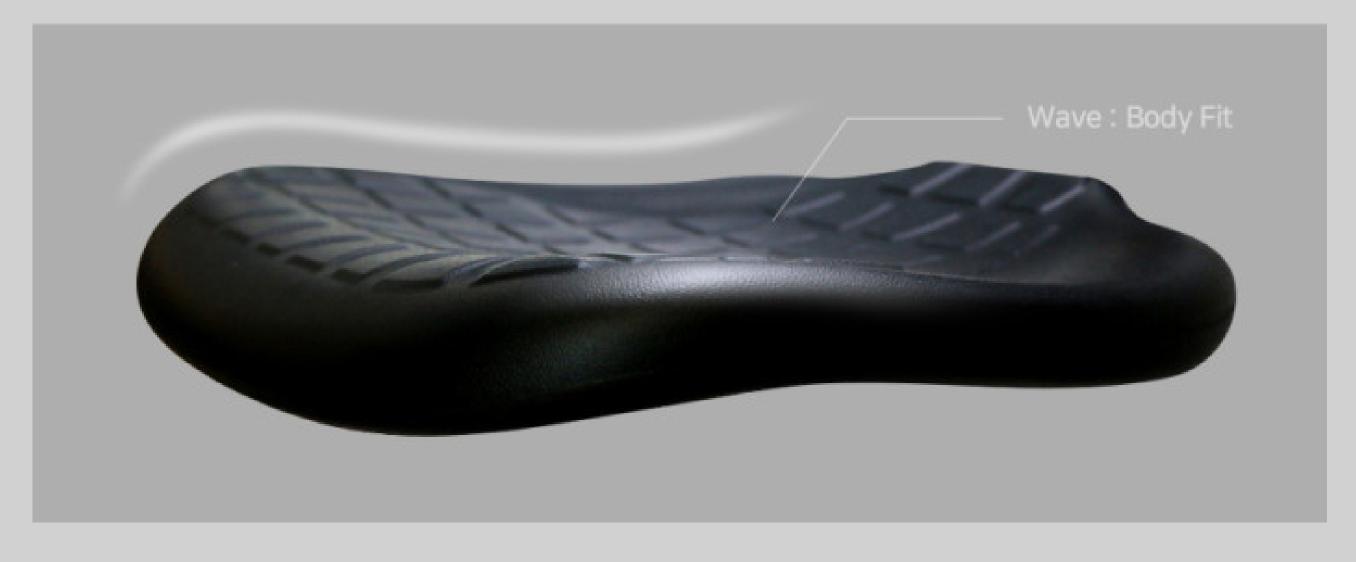

#### Polyurethane Foam

- No particle issue that occurs in synthetic leather, fabrics, etc.
- Polyurethane foam offers great overall durability.
- Remarkably comfortable due to wider seat and backrest.