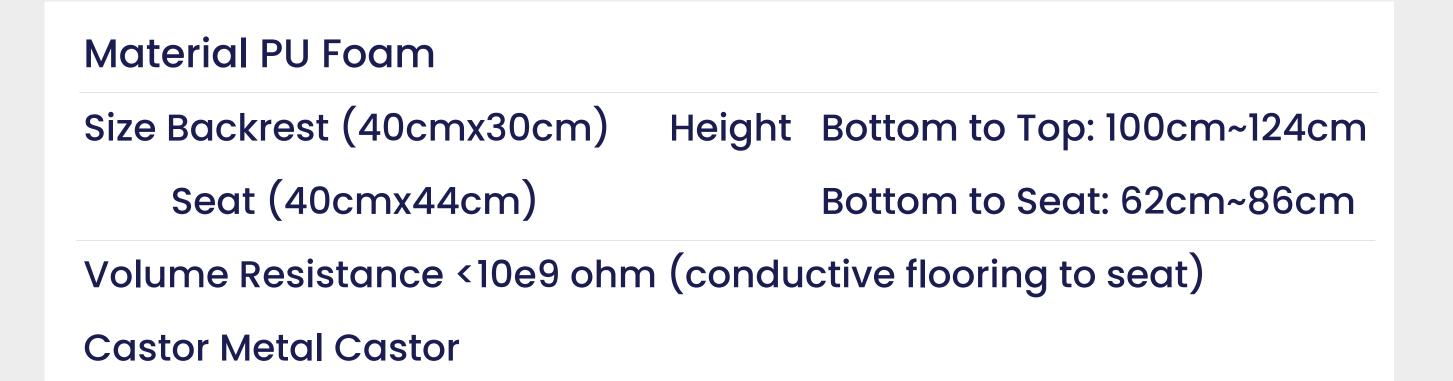

#### Polyurethane Foam

- No particle issue that occurs in synthetic leather, fabrics, etc.
- Polyurethane foam offers great overall durability.
- Remarkably comfortable due to wider seat and backrest.

#### Metal Castor & Metal Chain

#### - The metal chain reinforces the grounding

Tel. (33) 3804 1219 Cel.(33) 1426 6132 info@ameri-links.com

Av. Camino Real a Colima 100-14 B, Los Cajetes, 45234 Zapopan, Jal.