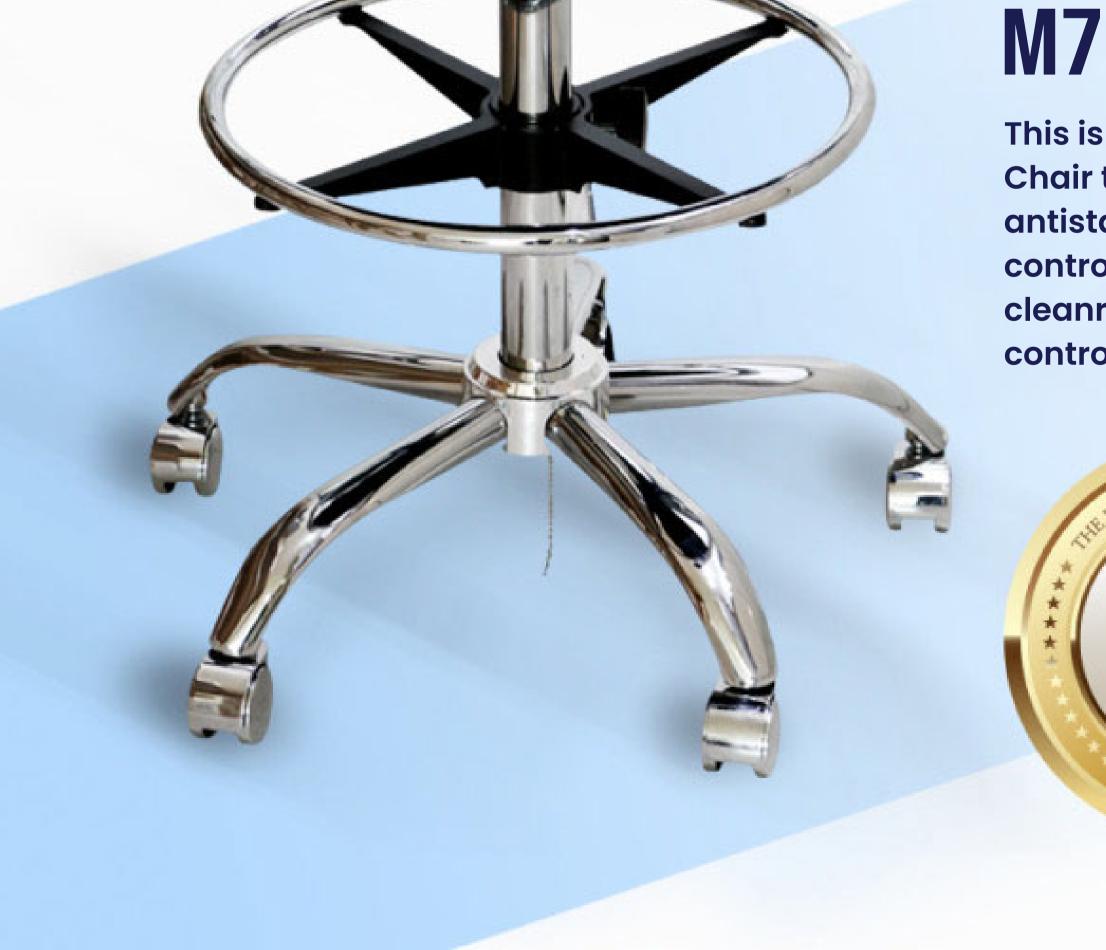

#### M73E-005

This is ESD Cleanroom Chair that is used for antistatic and particlecontrol purpose in cleanroom or any controlled environment.

OUALITY GUAA

#### Metal Castor & Metal Chain

#### - The metal chain reinforces the grounding

Tel. (33) 3804 1219 Cel.(33) 1426 6132 info@ameri-links.com

Av. Camino Real a Colima 100-14 B, Los Cajetes, 45234 Zapopan, Jal.