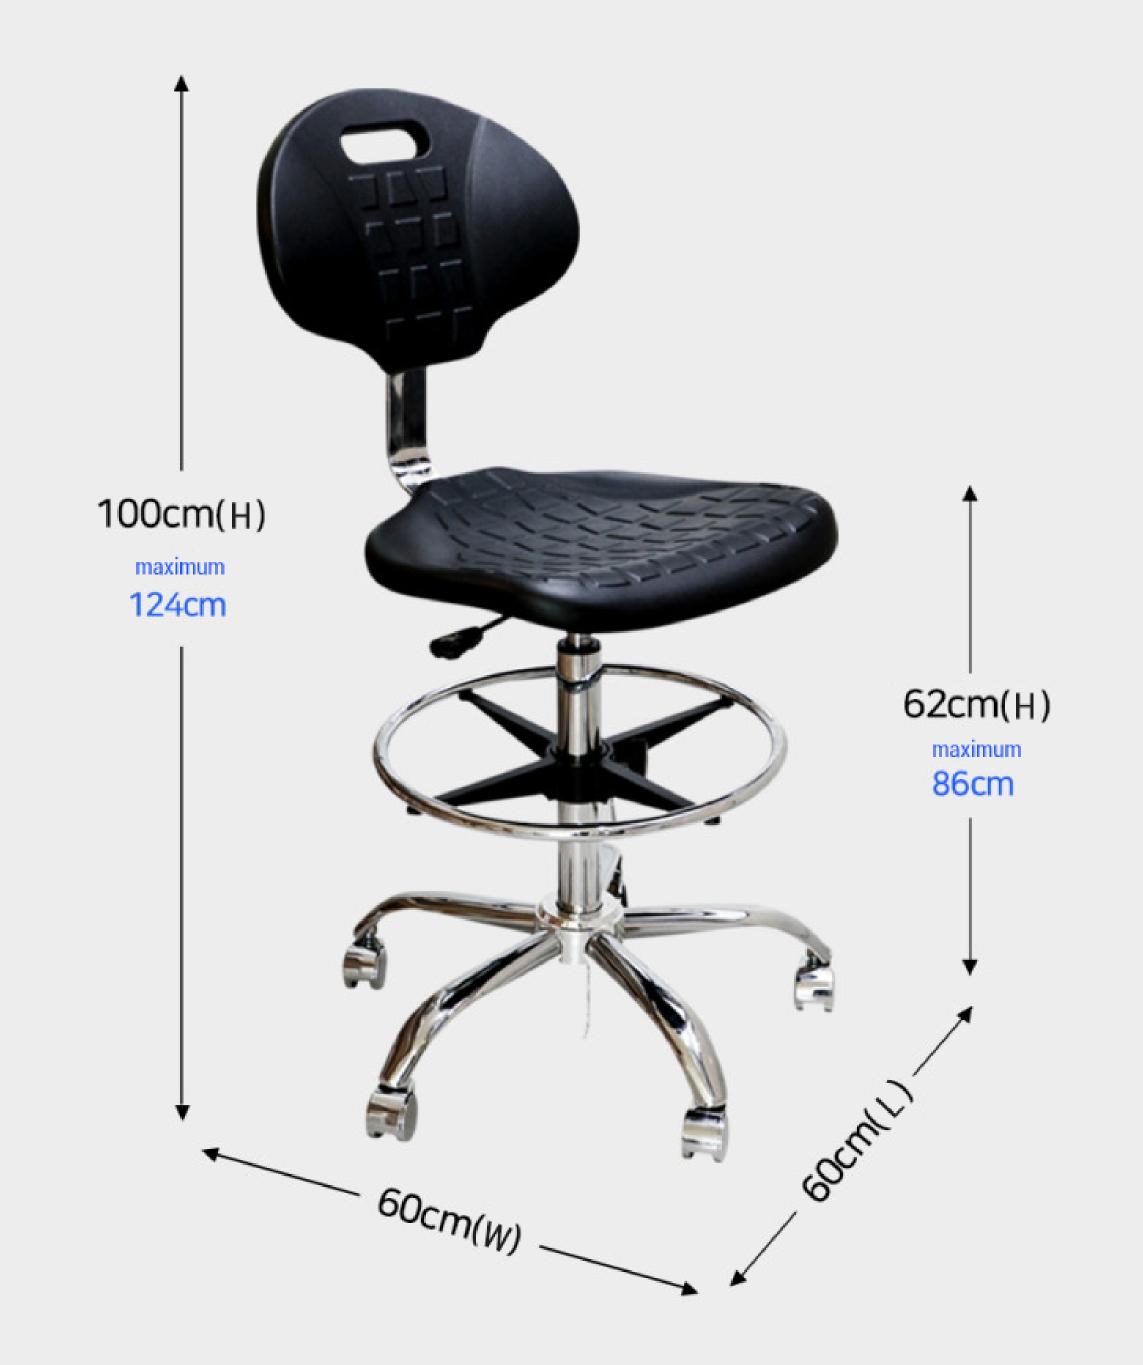

#### M73E-005

This is ESD Cleanroom Chair that is used for antistatic and particlecontrol purpose in cleanroom or any controlled environment.

OUALITY GUAA