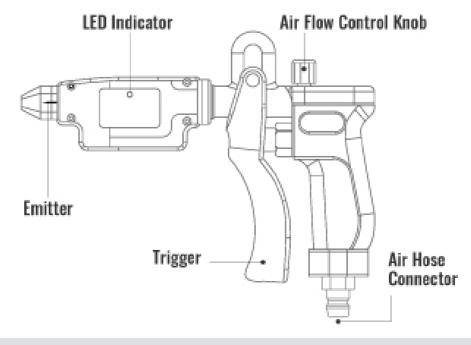

### CE ATEX 2014 / 34 / EU RoHS 2011 / 65 / EU EMC 2014 / 30 / EU

- NO NEED ELECTRIC POWER SOURCE
- NO BATTERY
- COMPACT AND HANDY
- STABLE ION BALANCE & QUICK DECAY TIME
- EASY OPERATION AND MAINTENANCE
- LED INDICATOR FOR OVER & LOW VOLTAGE
- AIR FLOW CONTROL KNOB
- ATEX AND CE CERTIFIED