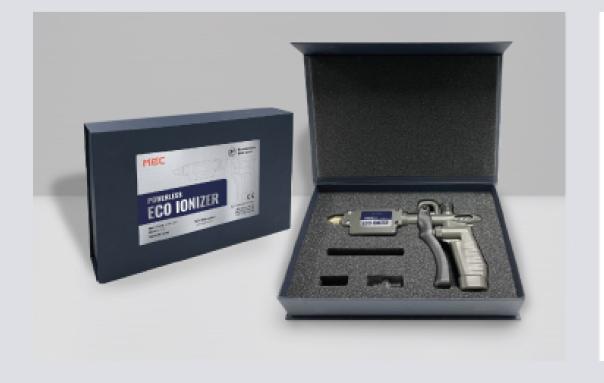

## POWERLESS ECO GUN I ION AIR GUN ECO GUN I ION AIR GUN

### M39E-002 (EG-2)

- ION MODE: AC 14 KNZ
- DECAY TIME: 0.2 SEC. (+/- 1000V TO 100V
- ION BALANCE: +/- 10V
- AIR PRESSURE: 3~6 BAR
- EFFECTIVE DISTANCE: 10~50CM
- WEIGHT 200G

🐼 II 3G Ex hpm IIA T6 Gc

POWERLESS

ECO IONIZER

### CE ATEX 2014 / 34 / EU RoHS 2011 / 65 / EU EMC 2014 / 30 / EU

- NO NEED ELECTRIC POWER SOURCE
- NO BATTERY
- COMPACT AND HANDY
- STABLE ION BALANCE & QUICK DECAY TIME
- EASY OPERATION AND MAINTENANCE
- LED INDICATOR FOR OVER & LOW VOLTAGE
- AIR FLOW CONTROL KNOB
- ATEX AND CE CERTIFIED