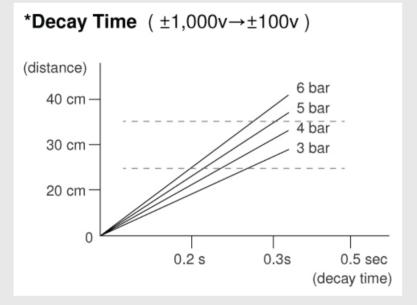

### M39E-002 (EG-2)

- ION MODE: AC 14 KNZ
- DECAY TIME: 0.2 SEC. (+/- 1000V TO 100V
- ION BALANCE: +/- 10V
- AIR PRESSURE: 3~6 BAR
- EFFECTIVE DISTANCE: 10~50CM
- WEIGHT 200G

🐼 II 3G Ex hpm IIA T6 Gc

POWERLESS