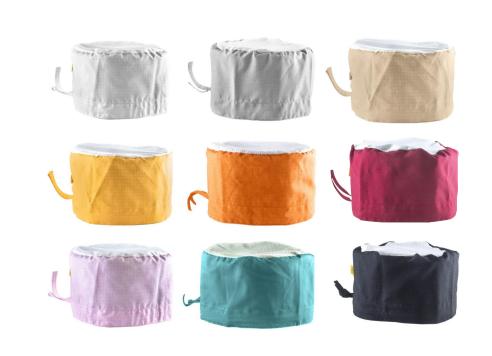

## **ESD COTTON CAP**

Round cut with external fit.

**Colors:** Black, white, navy blue, king blue, sky blue, gray, orange, green, yellow, ivory, red and pink.

Sizes: One size. Gender: UNISEX.

Life Time: approx. 6 months

Complies with ANSI STANDARD 20.20