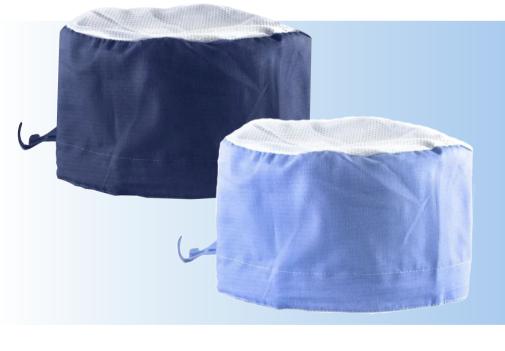

## **ESD COTTON CAP**

## TECHNICAL DATA

Composition: 66% cotton, 32% polyester, and 2% carbon fiber.

Fabric: flat taffeta, checkered dissipative mesh.

**Resistance:**  $10^6$  to  $10^9$  M $\Omega$  OHMS.

Construction with conductive thread or carbon thread.

Round cut with external fit.

**Colors:** Black, white, navy blue, king blue, sky blue, gray, orange, green, yellow, ivory, red and pink.

Sizes: One size. Gender: UNISEX.

Life Time: approx. 6 months

Complies with ANSI STANDARD 20.20