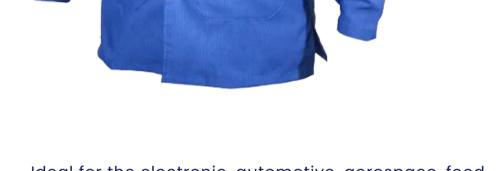

## ANTISTATIC ESD COTTON

POLYESTER GOWN

| Composition:                                          | 66% cotton, 32% polyester, and 2% carbon fiber.      |
|-------------------------------------------------------|------------------------------------------------------|
| Knitting:                                             | flat taffeta, checkered dissipative mesh.            |
| Resistance:                                           | 10^6 a 10^9 OHMS.                                    |
| Construction with conductive thread or carbon thread. |                                                      |
| Neck:                                                 | Sport.                                               |
| Length:                                               | Short (Up to the pockets of the pants)               |
| Bags:                                                 | 3 to the front.                                      |
| Adjustment:                                           | Brooch.                                              |
| Cuff adjustment:                                      | Brooch.                                              |
| Colors:                                               | Black, White, Navy Blue, Royal Blue, Sky Blue, Grey, |
|                                                       | Orange, Green, Yellow, Khaki, Red, Pink              |
| Sizes:                                                | S - 5XL                                              |
| Gender:                                               | Unisex                                               |

**ALIMEX ELECTRONICS** 

Ideal for the electronic, automotive, aerospace, food, pharmaceutical and medical industries.

Intended to reduce the build-up of static electricity by dissipating it from the body to the floor while maintaining a high enough resistance to offer the wearer limited protection against the potential risk of electrical shock.