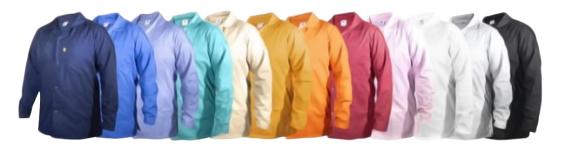

## ANTISTATIC ESD COTTON

POLYESTER GOWN

| Composition:                                          | 66% cotton, 32% polyester, and 2% carbon fiber.      |
|-------------------------------------------------------|------------------------------------------------------|
| Knitting:                                             | flat taffeta, checkered dissipative mesh.            |
| Resistance:                                           | 10^6 a 10^9 OHMS.                                    |
| Construction with conductive thread or carbon thread. |                                                      |
| Neck:                                                 | Sport.                                               |
| Length:                                               | Short (Up to the pockets of the pants)               |
| Bags:                                                 | 3 to the front.                                      |
| Adjustment:                                           | Brooch.                                              |
| Cuff adjustment:                                      | Brooch.                                              |
| Colors:                                               | Black, White, Navy Blue, Royal Blue, Sky Blue, Grey, |
|                                                       | Orange, Green, Yellow, Khaki, Red, Pink              |
| Sizes:                                                | S - 5XL                                              |
| Gender:                                               | Unisex                                               |

Round cut with external fit.

**Colors:** Black, white, navy blue, king blue, sky blue, gray, orange, green, yellow, ivory, red and pink.

Sizes: One size. Gender: UNISEX.

Life Time: approx. 6 months

Complies with ANSI STANDARD 20.20